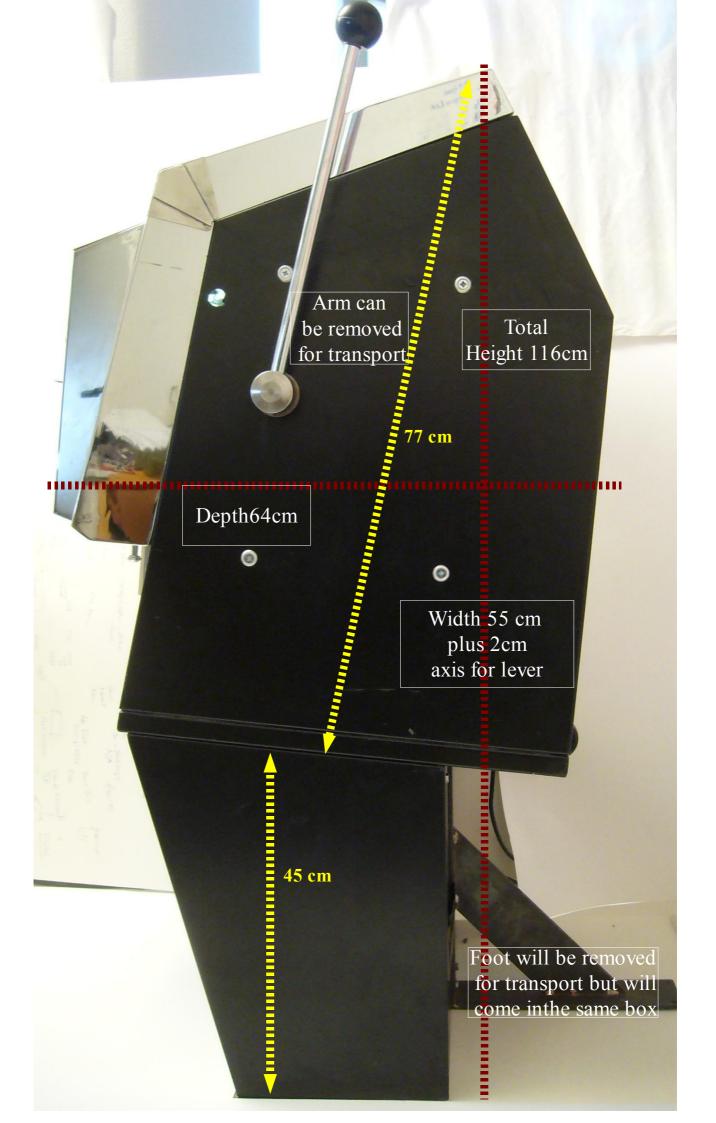

Measures of wooden transport case. ca 115kg complete. 64 x 74 x 108cm.

An optional backup computer will be transported in the hand luggage by the accompanying artist.

Normally the **set up** can be done by anybody who has basic technical skills within a few hours.